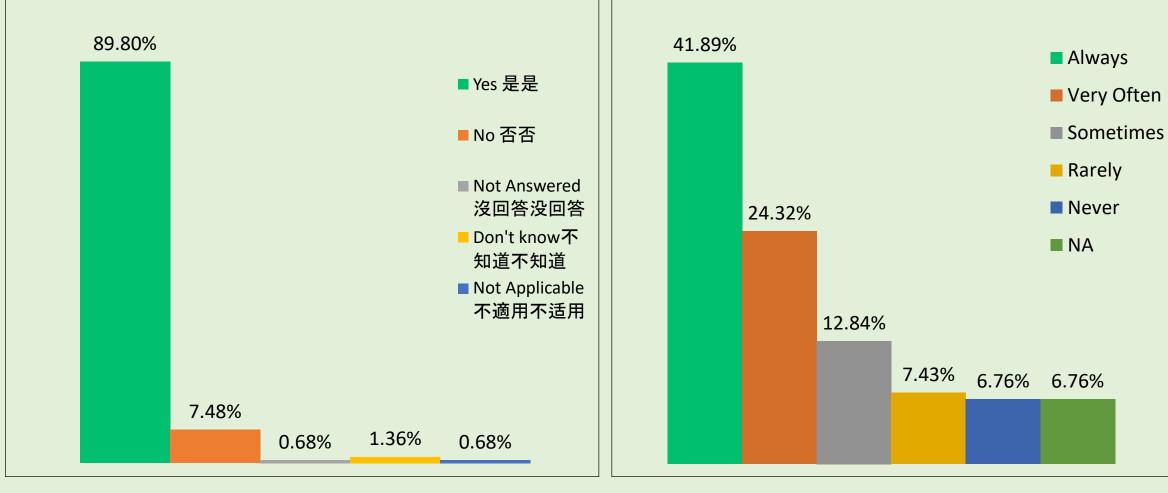

Do Yee Hong staff involve you in making decisions about your plan of care (Including refusing services)?