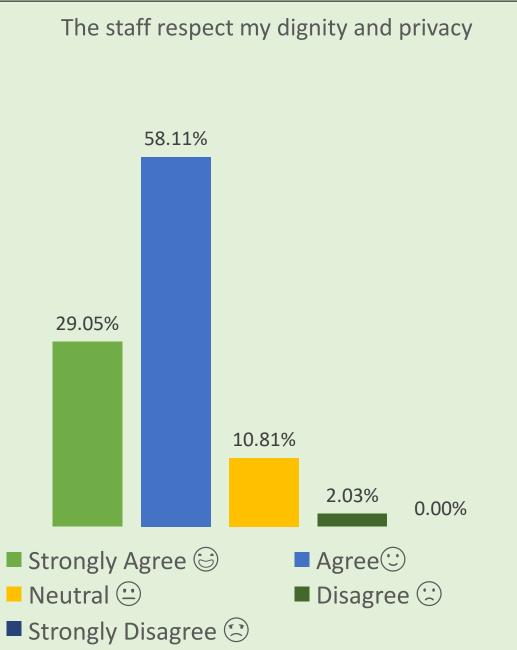

## **Resident Satisfaction Survey 2020**



In December 2020 and January 2021, 151 residents across four Yee Hong Centres (Scarborough-McNicoll, Markham, Mississauga and Scarborough-Finch) completed the annual satisfaction survey. Aggregate results for all four homes are summarized on the following pages.

How do you rate the overall quality of the meals? (Temperature, Taste, Appearance?)



2

Do you feel that you have the freedom to choose your daily routine (For example, when to sleep, when to eat, when to brush teeth, etc)?



Do Yee Hong staff involve you in making decisions about your plan of care (Including refusing services)?



## How do you feel about Physician services? (e.g. access to a physician)