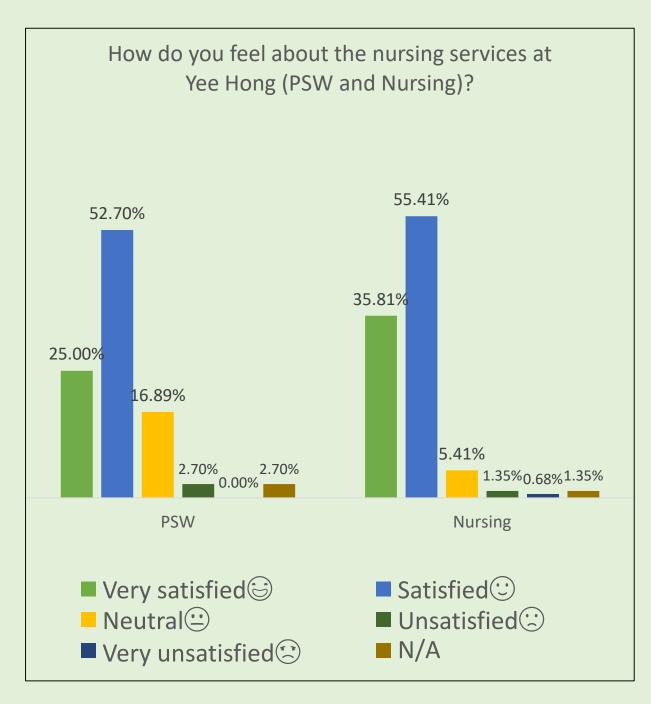

## **Resident Satisfaction Survey 2020**



In December 2020 and January 2021, 151 residents across four Yee Hong Centres (Scarborough-McNicoll, Markham, Mississauga and Scarborough-Finch) completed the annual satisfaction survey. Aggregate results for all four homes are summarized on the following pages.

How do you rate the overall quality of the meals? (Temperature, Taste, Appearance?)



2

Do you feel that you have the freedom to choose your daily routine (For example, when to sleep, when to eat, when to brush teeth, etc)?



Do Yee Hong staff involve you in making decisions about your plan of care (Including refusing services)?



## How do you feel about Physician services? (e.g. access to a physician)