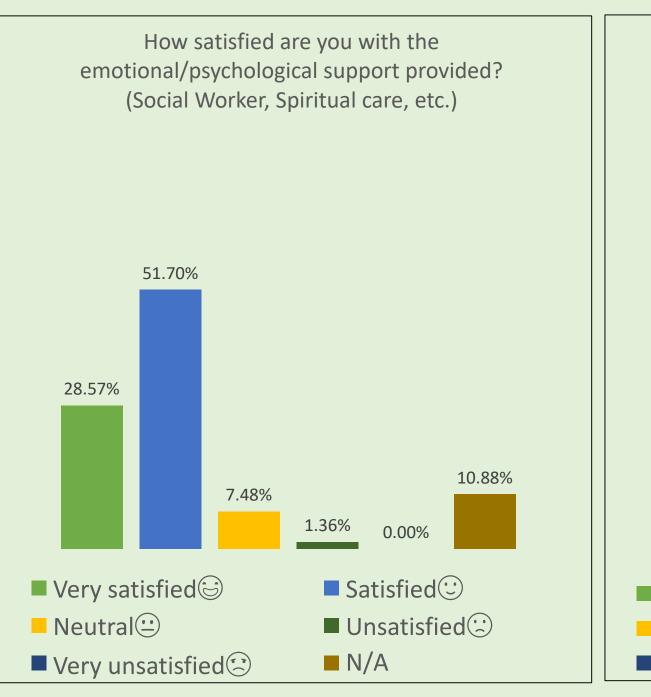

## **Resident Satisfaction Survey 2020**



In December 2020 and January 2021, 151 residents across four Yee Hong Centres (Scarborough-McNicoll, Markham, Mississauga and Scarborough-Finch) completed the annual satisfaction survey. Aggregate results for all four homes are summarized on the following pages.

How do you rate the overall quality of the meals? (Temperature, Taste, Appearance?)



2

Do you feel that you have the freedom to choose your daily routine (For example, when to sleep, when to eat, when to brush teeth, etc)?



Do Yee Hong staff involve you in making decisions about your plan of care (Including refusing services)?



## How do you feel about Physician services? (e.g. access to a physician)