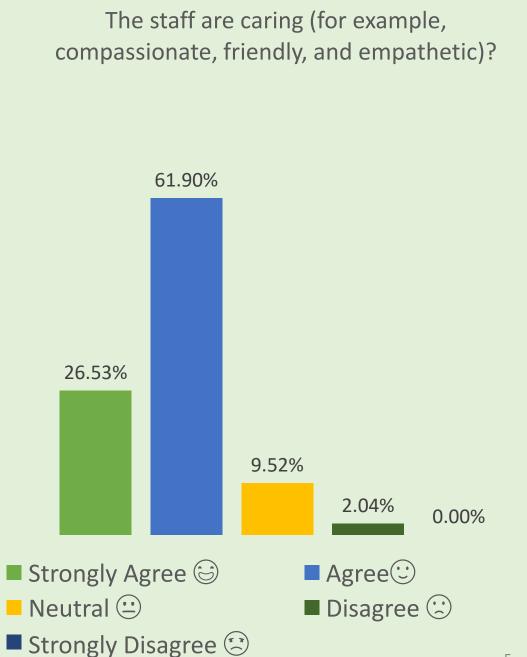

## **Resident Satisfaction Survey 2020**



In December 2020 and January 2021, 151 residents across four Yee Hong Centres (Scarborough-McNicoll, Markham, Mississauga and Scarborough-Finch) completed the annual satisfaction survey. Aggregate results for all four homes are summarized on the following pages.

How do you rate the overall quality of the meals? (Temperature, Taste, Appearance?)



2

Do you feel that you have the freedom to choose your daily routine (For example, when to sleep, when to eat, when to brush teeth, etc)?



Do Yee Hong staff involve you in making decisions about your plan of care (Including refusing services)?



## How do you feel about Physician services? (e.g. access to a physician)