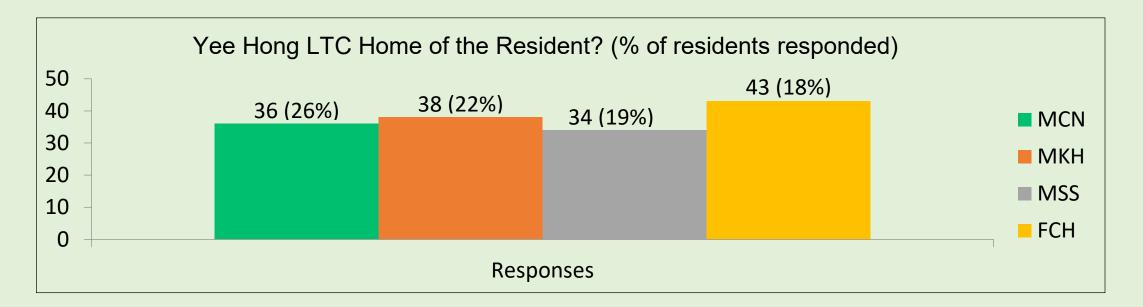

## **Resident Satisfaction Survey 2020**

In December 2020 and January 2021, 151 residents across four Yee Hong Centres (Scarborough-McNicoll, Markham, Mississauga and Scarborough-Finch) completed the annual satisfaction survey. Aggregate results for all four homes are summarized on the following pages.