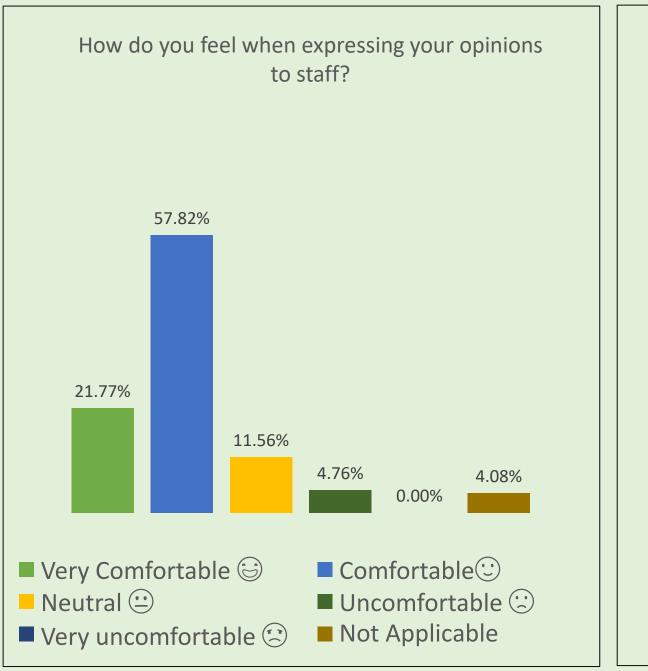

## **Resident Satisfaction Survey 2020**



In December 2020 and January 2021, 151 residents across four Yee Hong Centres (Scarborough-McNicoll, Markham, Mississauga and Scarborough-Finch) completed the annual satisfaction survey. Aggregate results for all four homes are summarized on the following pages.

How do you rate the overall quality of the meals? (Temperature, Taste, Appearance?)



2

Do you feel that you have the freedom to choose your daily routine (For example, when to sleep, when to eat, when to brush teeth, etc)?



Do Yee Hong staff involve you in making decisions about your plan of care (Including refusing services)?



## How do you feel about Physician services? (e.g. access to a physician)