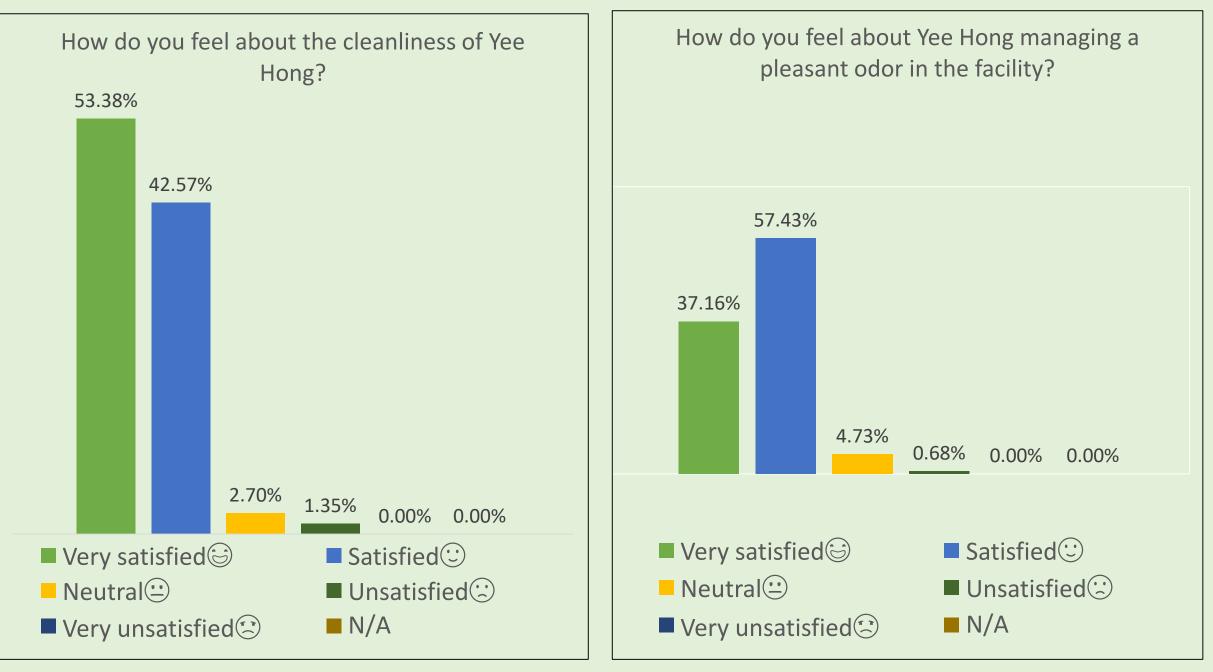

## **Resident Satisfaction Survey 2020**



In December 2020 and January 2021, 151 residents across four Yee Hong Centres (Scarborough-McNicoll, Markham, Mississauga and Scarborough-Finch) completed the annual satisfaction survey. Aggregate results for all four homes are summarized on the following pages.

How do you rate the overall quality of the meals? (Temperature, Taste, Appearance?)



2

Do you feel that you have the freedom to choose your daily routine (For example, when to sleep, when to eat, when to brush teeth, etc)?



Do Yee Hong staff involve you in making decisions about your plan of care (Including refusing services)?



## How do you feel about Physician services? (e.g. access to a physician)