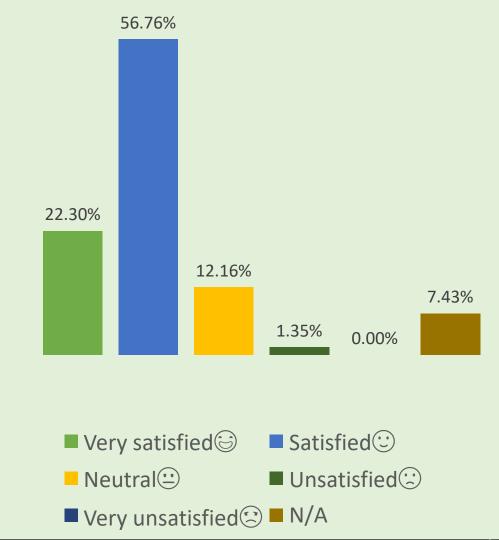

## **Resident Satisfaction Survey 2020**



In December 2020 and January 2021, 151 residents across four Yee Hong Centres (Scarborough-McNicoll, Markham, Mississauga and Scarborough-Finch) completed the annual satisfaction survey. Aggregate results for all four homes are summarized on the following pages.

How do you rate the overall quality of the meals? (Temperature, Taste, Appearance?)



2

Do you feel that you have the freedom to choose your daily routine (For example, when to sleep, when to eat, when to brush teeth, etc)?



Do Yee Hong staff involve you in making decisions about your plan of care (Including refusing services)?



## How do you feel about Physician services? (e.g. access to a physician)