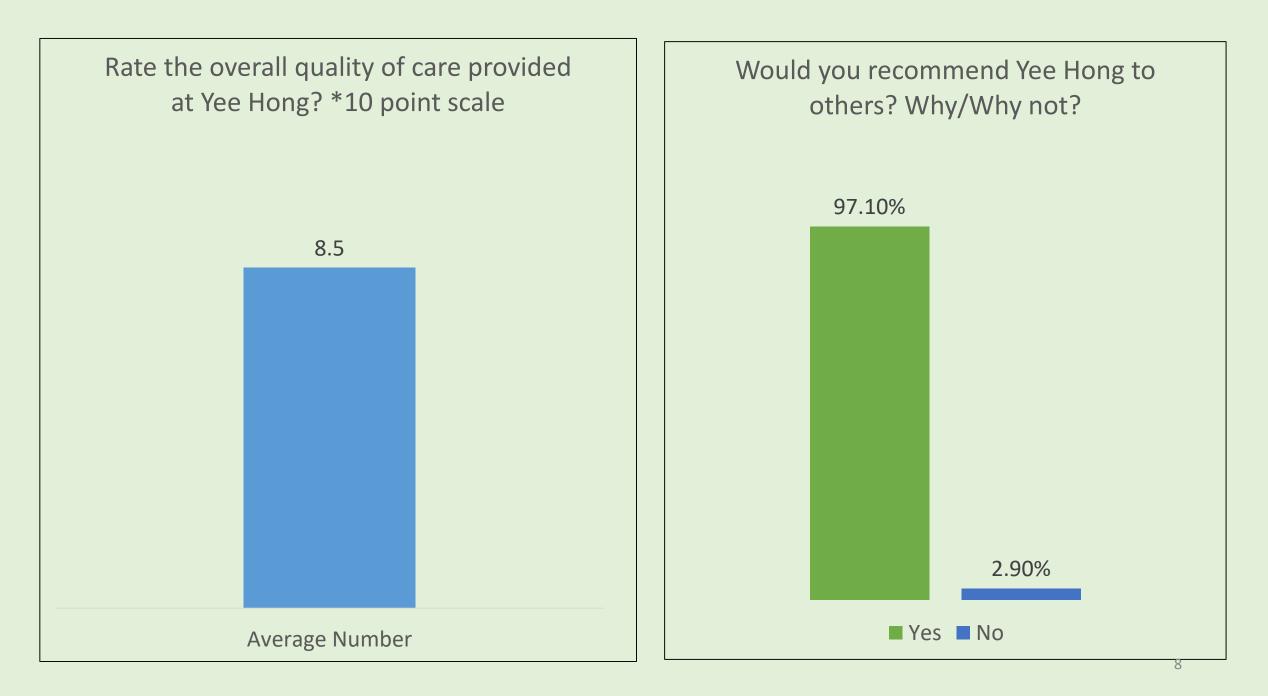

## **Resident Satisfaction Survey 2020**



In December 2020 and January 2021, 151 residents across four Yee Hong Centres (Scarborough-McNicoll, Markham, Mississauga and Scarborough-Finch) completed the annual satisfaction survey. Aggregate results for all four homes are summarized on the following pages.

How do you rate the overall quality of the meals? (Temperature, Taste, Appearance?)



2

Do you feel that you have the freedom to choose your daily routine (For example, when to sleep, when to eat, when to brush teeth, etc)?



Do Yee Hong staff involve you in making decisions about your plan of care (Including refusing services)?



## How do you feel about Physician services? (e.g. access to a physician)