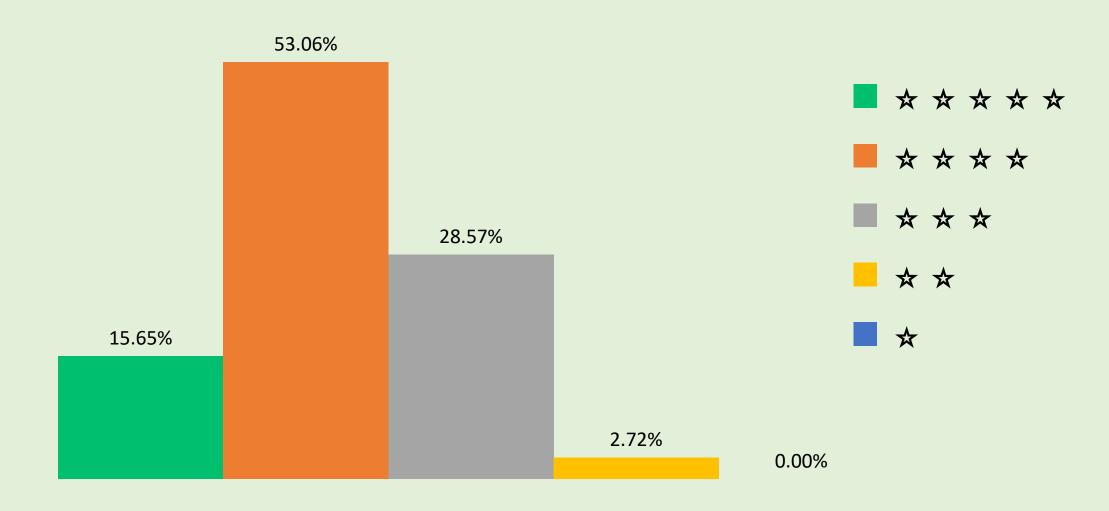

How do you rate the overall quality of the meals? (Temperature, Taste, Appearance?)

2

Do you feel that you have the freedom to choose your daily routine (For example, when to sleep, when to eat, when to brush teeth, etc)?