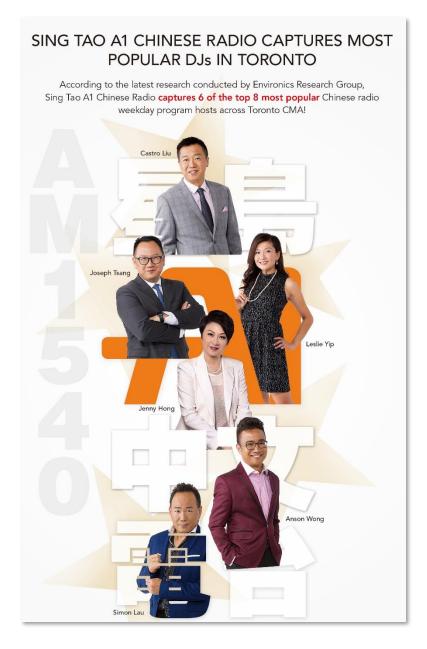

# **Yee Hong A1 Radiothon**

Yee Hong A1 Radiothon is an 11-hour radio broadcast to raise awareness of essential geriatric care. The devoted program hosts of Sing Tao A1 Chinese Radio tell Yee Hong stories from different perspectives, such as Yee Hong residents feeling fortunate to be taken care of, proud frontline workers helping seniors in need, and dedicated volunteers making a difference in the community, etc. These candid stories always connect with and touch the audience. With their generous support, Yee Hong successfully raised \$160,000 in last year's radiothon.

# Sing Tao A1 Chinese Radio AM1540 Helps Yee Hong Reach Out to the Generous Community